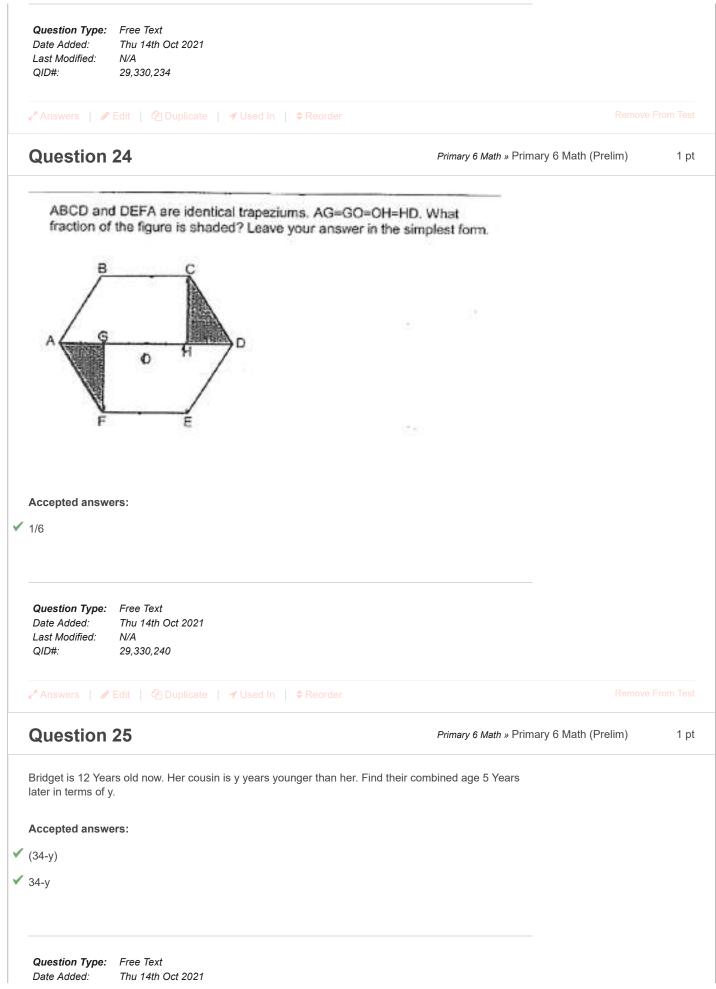

|      |



11

| QID#:                    | :        | 29,330,2 | 49      |                |            |              |              |                                    |         |   |
|--------------------------|----------|----------|---------|----------------|------------|--------------|--------------|------------------------------------|---------|---|
| <b>⊮<sup>≉</sup> Ans</b> | wers   🥖 | Edit   🕰 |         | e 📔 🕇 Used     | d In ∣ 🖨 F |              |              |                                    |         |   |
| Que                      | estion   | 26       |         |                |            |              |              | Primary 6 Math » Primary 6 Math (P | Prelim) | 1 |
|                          |          |          |         |                |            |              |