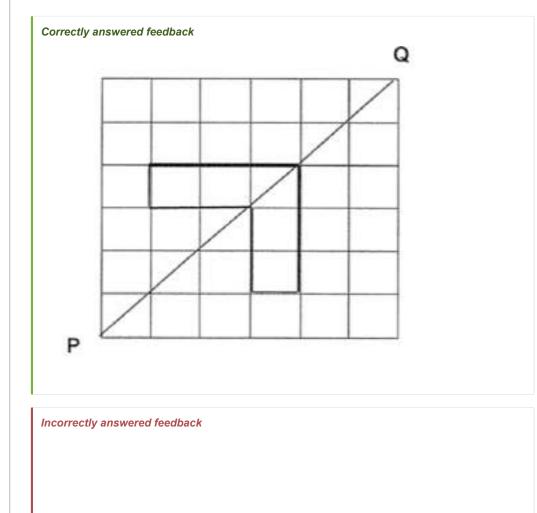

|                                                     |              |
| 🖌 Answers   🖋                                                   | Edit   🖓 Duplicate   🖌 Used In   🗢 Reorder Rem      |              |
|                                                                 |                                                     |              |
| Question<br>At a camiva                                         |                                                     | ove From Tes |



Complete symmetric figure below with PQ as the line of symmetry.



| Question Type: | Essay             |
|----------------|-------------------|
| Date Added:    | Thu 14th Oct 2021 |
| Last Modified: | N/A               |
| QID#:          | 29,330,222        |





| The figure below, not drawn to scale, is forme<br>2 identical large equilateral triangles and 2<br>triangles. The length of the square is 15 cm<br>figure. | 2 identical small equilateral