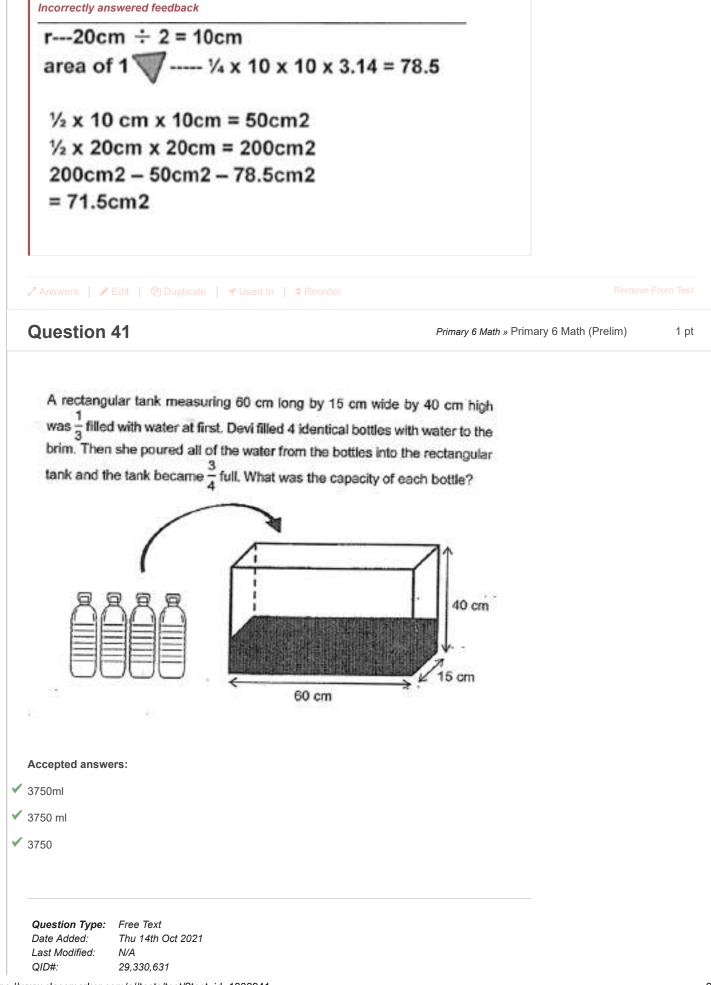

|   |
| ess for the bags o<br>Accepted answer<br>135<br>\$135<br>\$ 135<br><b>Question Type:</b><br>Date Added:<br>Last Modified:<br>QID#:<br><b>Correctly answ</b><br>12.50x2+25<br>25-15=10<br>15-10=5<br>45+5=9<br>9x15=135 | f soil than the plants. How much did he spend on the plants:  Free Text Thu 14th Oct 2021 N/A 29,330,608  Freed feedback      | s \$12.50. Mr Chan paid \$45             |   |
| ess for the bags o<br>Accepted answer<br>135<br>\$135<br>\$ 135<br><b>Question Type:</b><br>Date Added:<br>Last Modified:<br>QID#:<br><b>Correctly answ</b><br>12.50x2+25<br>25-15=10<br>15-10=5<br>45+5=9<br>9x15=135 | f soil than the plants. How much did he spend on the plants:<br>rs:<br>Free Text<br>Thu 14th Oct 2021<br>N/A<br>29,330,608    | s \$12.50. Mr Chan paid \$45             |   |







| 1 | Accepted answe                                                                                                              | rs:                                                                                                                                                                                                                                          |                                               |
|---|-----------------------------------------------------------------------------------------------------------------------------|----------------------------------------------------------------------------------------------------------------------------------------------------------------------------------------------------------------------------------------------|-------