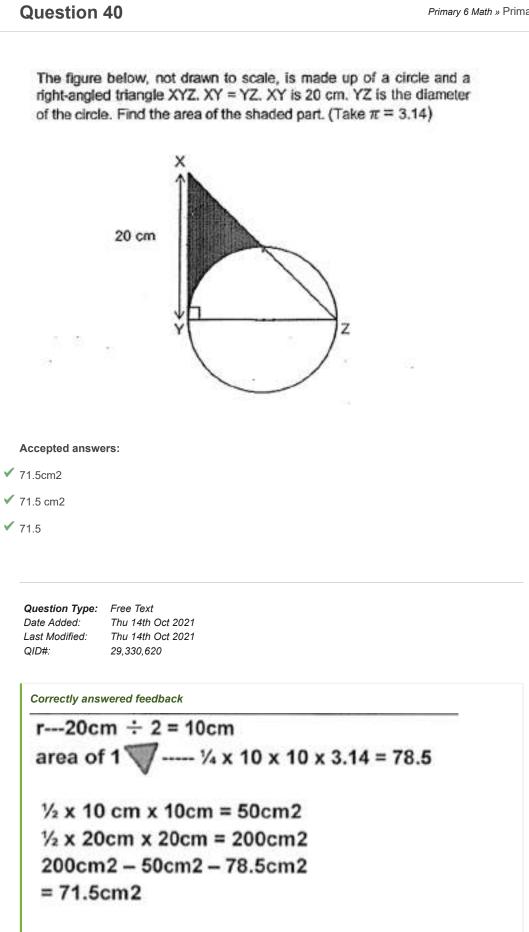

|   |
| ess for the bags o<br>Accepted answer<br>135<br>\$135<br>\$ 135<br><b>Question Type:</b><br>Date Added:<br>Last Modified:<br>QID#:<br><b>Correctly answ</b><br>12.50x2+25<br>25-15=10<br>15-10=5<br>45+5=9<br>9x15=135 | f soil than the plants. How much did he spend on the plants:  Free Text Thu 14th Oct 2021 N/A 29,330,608  Freed feedback      | s \$12.50. Mr Chan paid \$45             |   |
| ess for the bags o<br>Accepted answer<br>135<br>\$135<br>\$ 135<br><b>Question Type:</b><br>Date Added:<br>Last Modified:<br>QID#:<br><b>Correctly answ</b><br>12.50x2+25<br>25-15=10<br>15-10=5<br>45+5=9<br>9x15=135 | f soil than the plants. How much did he spend on the plants:<br>rs:<br>Free Text<br>Thu 14th Oct 2021<br>N/A<br>29,330,608    | s \$12.50. Mr Chan paid \$45             |   |







| 1 | Accepted answe                                                                                                              | rs:                                                                                                                                                                                                                                          |                                               |
|---|-----------------------------------------------------------------------------------------------------------------------------|----------------------------------------------------------------------------------------------------------------------------------------------------------------------------------------------------------------------------------------------|-----