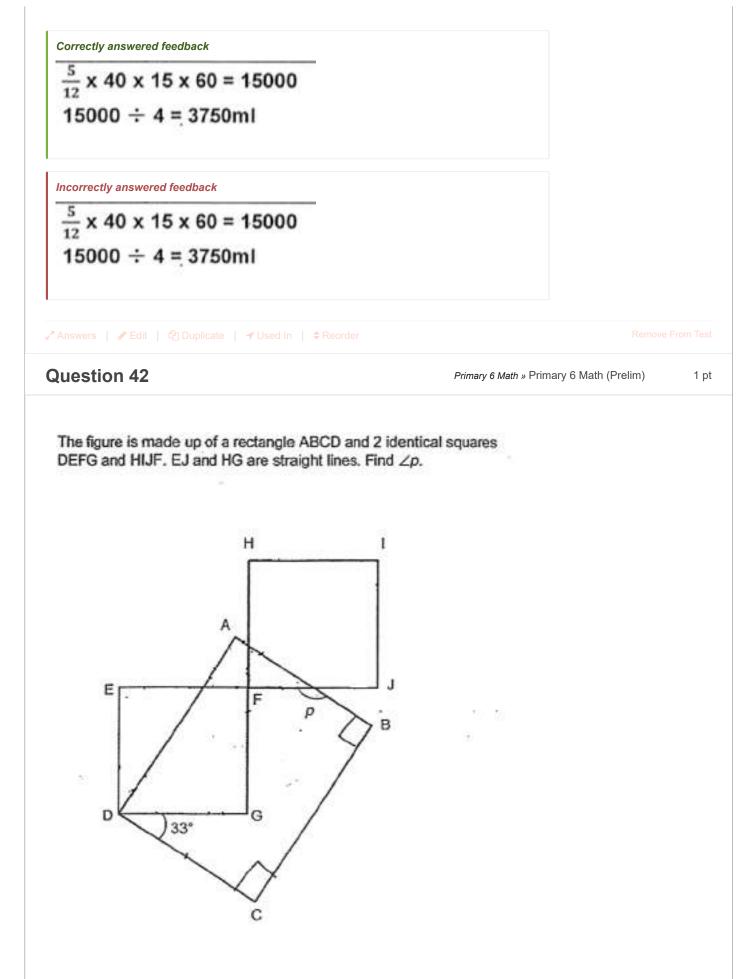

|   |
| ess for the bags o<br>Accepted answer<br>135<br>\$135<br>\$ 135<br><b>Question Type:</b><br>Date Added:<br>Last Modified:<br>QID#:<br><b>Correctly answ</b><br>12.50x2+25<br>25-15=10<br>15-10=5<br>45+5=9<br>9x15=135 | f soil than the plants. How much did he spend on the plants:  Free Text Thu 14th Oct 2021 N/A 29,330,608  Freed feedback      | s \$12.50. Mr Chan paid \$45             |   |
| ess for the bags o<br>Accepted answer<br>135<br>\$135<br>\$ 135<br><b>Question Type:</b><br>Date Added:<br>Last Modified:<br>QID#:<br><b>Correctly answ</b><br>12.50x2+25<br>25-15=10<br>15-10=5<br>45+5=9<br>9x15=135 | f soil than the plants. How much did he spend on the plants:<br>rs:<br>Free Text<br>Thu 14th Oct 2021<br>N/A<br>29,330,608    | s \$12.50. Mr Chan paid \$45             |   |







| 1 | Accepted answe                                                                                                              | rs:                                                                                                                                                                                                                                          |                                               |
|---|-----------------------------------------------------------------------------------------------------------------------------|----------------------------------------------------------------------------------------------------------------------------------------------------------------------------------------------------------------------------------------------|---------