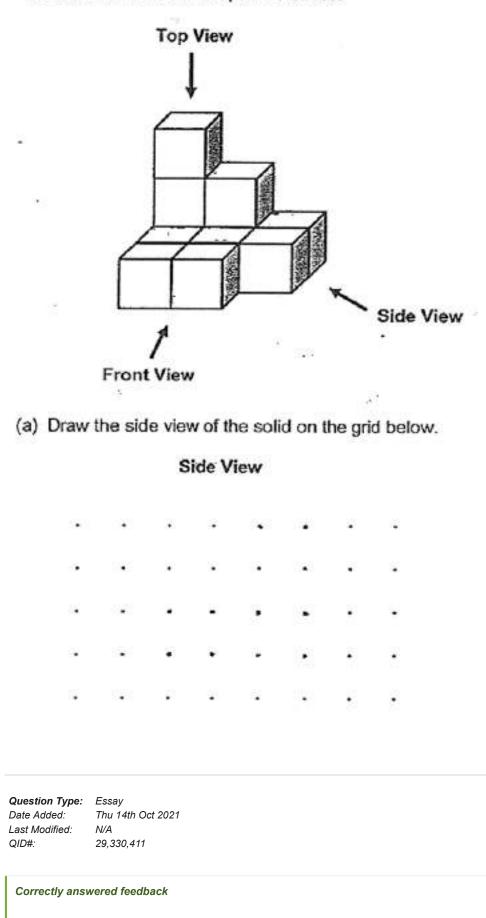

| Remove Primary 6 Math » Primary 6 Math (Prelim) |     |
| 🖋 Answers \mid 🖋 Edit                       | I Canal Contracter   I I Used In   Seconder                                                                         |                                                 |     |
| ∡* Answers   🖋 Edit                         | I Duplicate   I Used In   ♦ Reorder                                                                                 |                                                 |     |
| ∡* Answers   ∥ Ædit                         | <sup>(2</sup> ) Duplicate                                                                                           |                                                 | 0 p |

The solid below is made up of 11 cubes.



|   | Incorrectly answered feedback                                                                                                                                                                            |                                                |  |
|---|----------------------------------------------------------------------------------------------------------------------------------------------------------------------------------------------------------|------------------------------------------------|--|
|   | Question 35                                                                                                                                                                                              | Primary 6 Math » Primary 6 Math (Prelim) 0 pts |  |
| ~ | Norah pai