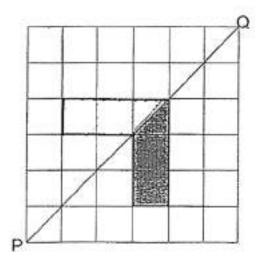

ct 2021<br>N/A<br>29,330,208 |              |
| Q1D#.                                                           | 29,330,200                                          |              |
|                                                                 |                                                     |              |
| 🖌 Answers   🖋                                                   | Edit   🖓 Duplicate   🖌 Used In   🗢 Reorder Rem      |              |
|                                                                 |                                                     |              |
| Question<br>At a camiva                                         |                                                     | ove From Tes |



Complete symmetric figure below with PQ as the line of symmetry.



| Question Type: | Essay             |
|----------------|-------------------|
| Date Added:    | Thu 14th Oct 2021 |
| Last Modified: | N/A               |
| QID#:          | 29,330,222        |





| The figure below, not drawn to scale, is forme<br>2 identical large equilateral triangles and 2<br>triangles. The length of the square is 15 cm<br>figure. | 2 identical small equilateral