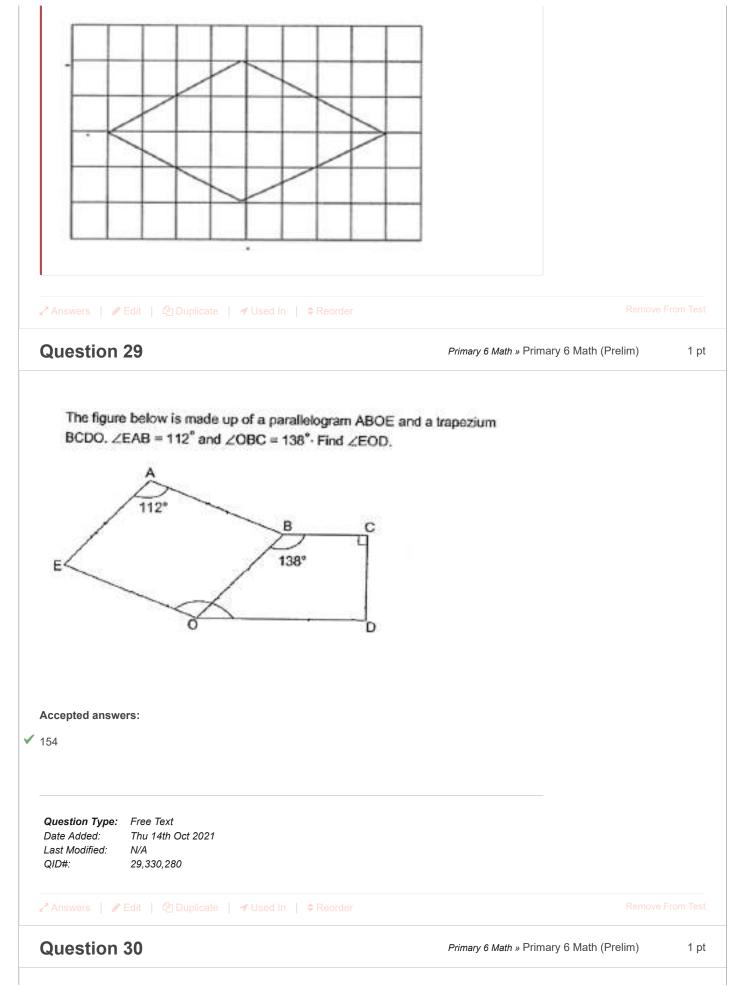

| QID#:                                   |                                                                                       |                                                                                         |                                                            |  |

12

In the square grid, PQ is a straight line.

PQ forms one side of a rhombus PQRS\_

Complete the drawing of the rhombus PQRS. Label the points R and S.



100

Question Type:EssayDate Added:Thu 14th Oct 2021Last Modified:N/AQID#:29,330,273



Incorrectly answered feedback

ClassMarker - Manage Test



|   | At any time,                                                    | , 5 boys played da<br>2 of them played v<br>e same amount of the<br>ty the game? | while the other 3 b   | oys watched | . If each of           |                      |      |
|---|-----------------------------------------------------------------|----------------------------------------------------------------------------------|-----------------------|-------------|------------------------|----------------------|------|
| ~ | Accepted answe                                                  | ers:                                                                             |                       |             |                        |                      |      |
|   | 36 min<br>36