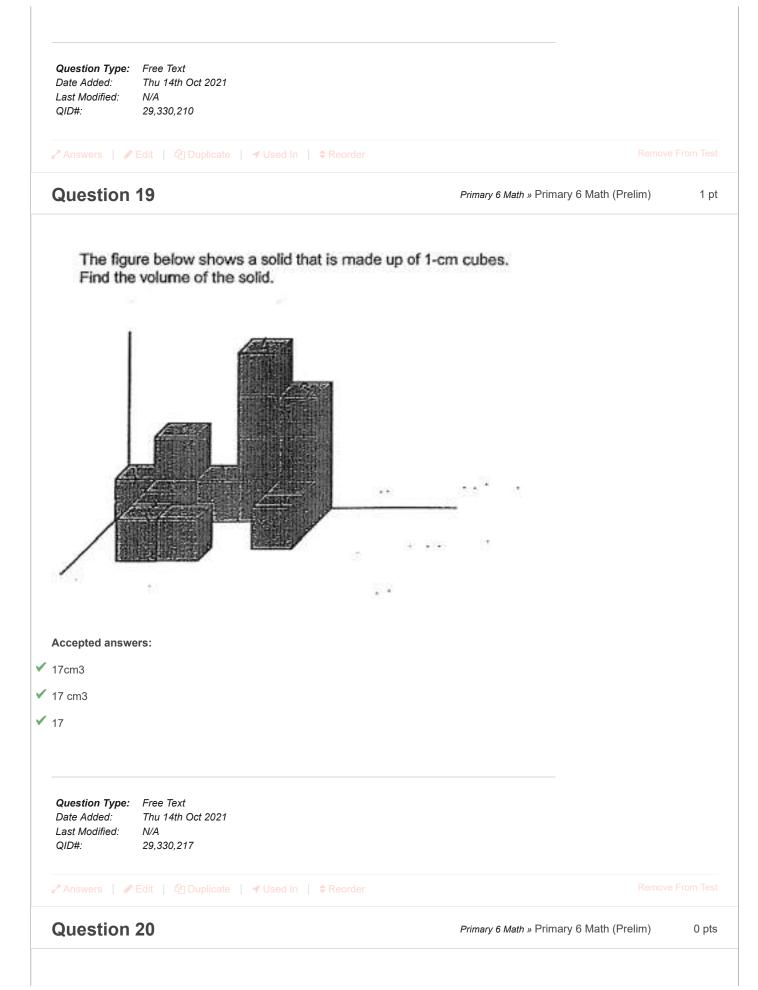

<br>Date Added:<br>Last Modified:<br>QID#: | Free Text<br>Thu 14th Oct 2021<br>N/A<br>29,330,208 |              |
| Q1D#.                                                           | 29,330,200                                          |              |
|                                                                 |                                                     |              |
| 🖌 Answers   🖋                                                   | Edit   🖓 Duplicate   🖌 Used In   🗢 Reorder Rem      |              |
|                                                                 |                                                     |              |
| Question<br>At a camiva                                         |                                                     | ove From Tes |



Complete symmetric figure below with PQ as the line of symmetry.



| Question Type: | Essay             |
|----------------|-------------------|
| Date Added:    | Thu 14th Oct 2021 |
| Last Modified: | N/A               |
| QID#:          | 29,330,222        |





| The figure below, not drawn to scale, is forme<br>2 identical large equilateral triangles and 2<br>triangles. The length of the square is 15 cm<br>figure. | 2 identical small equilateral